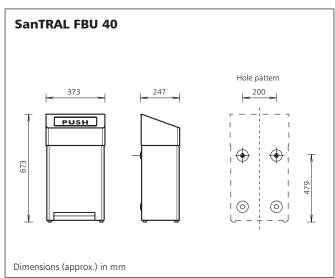

## Description for tender

Product: Manufacturer:

| Description for tender |                                                                                                                                                                                                                                                             |                                                          |  |  |  |
|------------------------|-------------------------------------------------------------------------------------------------------------------------------------------------------------------------------------------------------------------------------------------------------------|----------------------------------------------------------|--|--|--|
|                        | SanTRAL FBU 40 P                                                                                                                                                                                                                                            | Art-No. 1416027                                          |  |  |  |
| pcs.                   | waste container, 40 liters,<br>stainless steel, powder coated (white RAL 9010),<br>self-closing, maintenance free<br>insertion flap made of stainless steel,<br>foot operating<br>free standing or for wall mounting<br>Dimensions W 373 x H 673 x D 247 mm |                                                          |  |  |  |
| pcs.                   | SanTRAL FBU 40 E<br>waste container, 40 liter:<br>stainless steel, brushed at<br>self-closing, maintenance<br>insertion flap made of st<br>foot operating,<br>free standing or for wall<br>Dimensions W 373 x H 6                                           | s,<br>nd ground,<br>e free<br>ainless steel,<br>mounting |  |  |  |